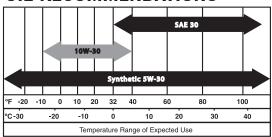

**GENERAC®** 

Maintenence **GENERAC® ACCESSORIES Kits** 



## **DESCRIPTION**

Scheduled maintenance is a necessity for all portable generators. The Portable Maintenance kits offer all the components necessary to perform a complete maintenance on Generac portable generators. Oil will need to be purchased separately based upon the recommendations listed. Maintenance is recommended seasonally, but may differ per model. More frequent service is required when operating in adverse conditions. Refer to the generator owner's manual for more information.

## **OIL RECOMMENDATIONS**



## **KIT CONTENTS**

| Kit Model         | 5718           | 5719                                                                                 | 5720               | 5721               | 5777                                                                                          |
|-------------------|----------------|--------------------------------------------------------------------------------------|--------------------|--------------------|-----------------------------------------------------------------------------------------------|
| Compatible Engine | 216cc          | 407cc                                                                                | 530cc              | 992cc              | 389cc & 420cc