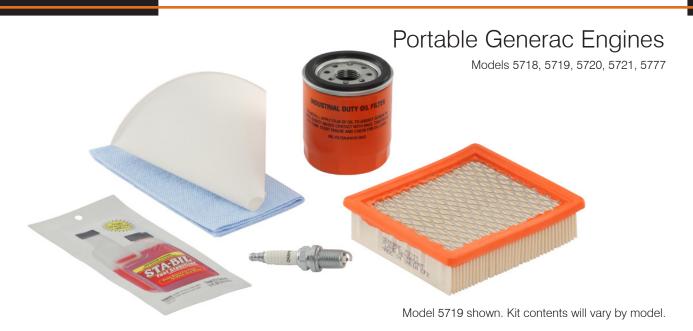

**GENERAC®** 

Maintenence **GENERAC® ACCESSORIES Kits** 

## **DESCRIPTION**

Scheduled maintenance is a necessity for all portable generators. The Portable Maintenance kits offer all the components necessary to perform a complete maintenance on Generac portable generators. Oil will need to be purchased separately based upon the recommendations listed. Maintenance is recommended seasonally, but may differ per model. More frequent service is required when operating in adverse conditions. Refer to the generator owner's manual for more information.

## **KIT CONTENTS**

| Kit Model         | 5718           | 5719                                                                                 | 5720               | 5721               | 5777                                                                                          |
|-------------------|----------------|--------------------------------------------------------------------------------------|--------------------|--------------------|-----------------------------------------------------------------------------------------------|
| Compatible Engine | 216cc          | 407cc                                                                                | 530cc              | 992cc              | 389cc & 420cc                                                                                 |
| Compatible Models | XG4000, XP4000 | XG5600E, XG6400E, XG6500,<br>XG7000E, XG8000E, XP5600E,<br>XP6400E, XP6500E, XP8000E | XG10000E, XP10000E | GP15000E, GP17500E | GP5500, GP6500, GP6500E,<br>GP7500E, GP8000E, XT8000E,<br>HW5500, HW5500W, HW6500,<br>HW7500E |
| Air Filter        | •              | •                                                                                    | •                  | •                  | •                                                                                             |
| Oil Filter        | •              | •                                                                                    | •                  | •                  | NA                                                                                            |
| Spark Plug(s)     | 1              | 1                                                                                    | 2                  | 2                  | 1                                                                                             |
| Oil Funnel        | •              | •                                                                                    | •                  | •                  | •                                                                                             |
| Chamois           | •              | •                                                                                    | •                  | •                  | •                                                                                             |
| Stabil Sample     | •              | •                                                                                    | •                  | •                  | •                                                                                             |
| Spark Plug Wrench |                |                                                                                      |                    |                    | •                                                                                             |